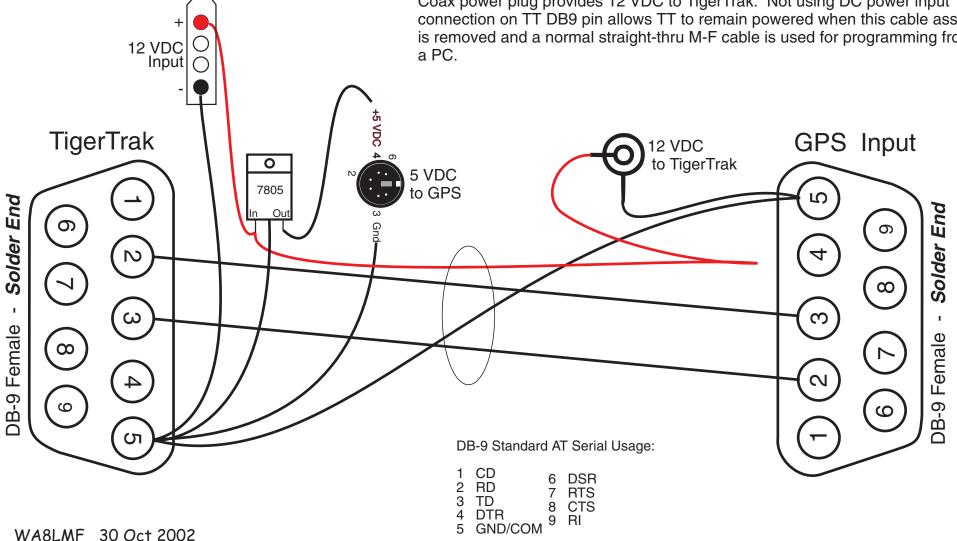

## **Null-Modem+ Adapter** for TigerTrak or TinyTrak

Null-modem adapter for connecting TigerTrak to any standard mouse-type GPS with PC-type DB9 data connector and PS/2 power connector. Adapter also provides power distribution for GPS (5 VDC) and TT (12 VDC).

7805 regulator mounted inside of, and heat-sunk by, die-cast metal DB9 hood provides 5 VDC power for GPS. Female PS/2 connector intended for panel mount on PC backplane mates with PS/2 male connector on GPS cable.

Coax power plug provides 12 VDC to TigerTrak. Not using DC power input connection on TT DB9 pin allows TT to remain powered when this cable assy is removed and a normal straight-thru M-F cable is used for programming from a PC.